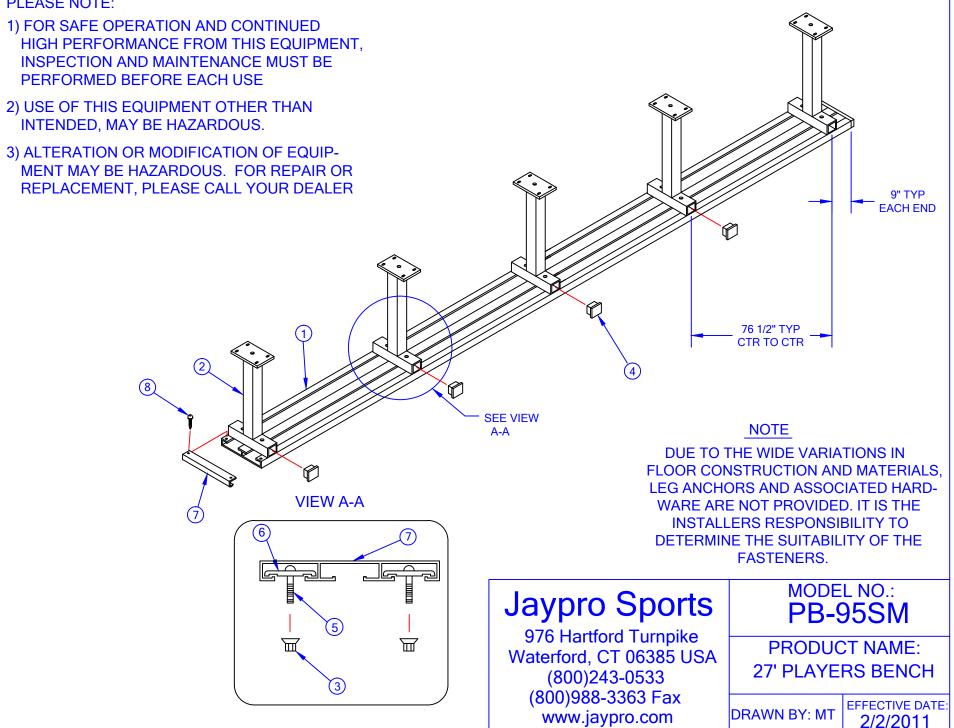

## 27' PLAYER'S BENCH, PB-95SM LIST OF MATERIALS

| <u> PART #</u> | DESCRIPTION                                                      | <u>QTY.</u>                                                                                                                                    |
|----------------|------------------------------------------------------------------|------------------------------------------------------------------------------------------------------------------------------------------------|
| AR5111         | SEAT PLANK 27'                                                   | 1                                                                                                                                              |
| SML            | BENCH LEG                                                        | 5                                                                                                                                              |
| HN5046         | 5/16" FLANGE NUT                                                 | 10                                                                                                                                             |
| EP0018         | 2" x 2" END CAP                                                  | 10                                                                                                                                             |
| HB5030         | 5/16"-18 x 3" CARRIAGE BOLT                                      | 10                                                                                                                                             |
| AR5044         | HOLD DOWN CLIP                                                   | 10                                                                                                                                             |
| AR5045A        | END CAP                                                          | 2                                                                                                                                              |
| HS5035         | #8 PAN HEAD SCREW x ½"                                           | 4                                                                                                                                              |
|                | AR5111<br>SML<br>HN5046<br>EP0018<br>HB5030<br>AR5044<br>AR5045A | AR5111SEAT PLANK 27'SMLBENCH LEGHN50465/16" FLANGE NUTEP00182" x 2" END CAPHB50305/16"-18 x 3" CARRIAGE BOLTAR5044HOLD DOWN CLIPAR5045AEND CAP |

## ASSEMBLY INSTRUCTIONS

TOOLS REQUIRED: PHILLIPS SCREWDRIVER BIT W/ ELECTRIC DRILL (1), 1/2" SOCKET WRENCH OR ADJUSTABLE WRENCH (1)

- Slip the end caps (7) snugly onto each end of the plank (1). Using the electric drill, assemble a self-drilling screw (8) through the cap and into the flange of the plank. Two screws are required per end cap.
- 2) For easiest assembly, position seat plank (1) on a level raised surface such as a desk top, bleacher seat or work bench. Place the carriage bolt (5) and bolt clips (6) approximately into place within the slots of the plank. Note that the legs should be no more than 8" from the plank edge or 9" from edge to center leg.
- 3) Position the legs as shown and loosely assemble the hardware illustrated in detail 'a-a'. Do not fully tighten the hardware at this time. Level the bench and make sure the legs are adequately spaced apart. Tighten all fasteners fully.
- 4) Locate assembled bench into position and carefully mark the hole locations for each mounting plate. Use fasteners (minimum 3/8" diameter) appropriate for your surface material. Follow manufacturer's instructions fully.